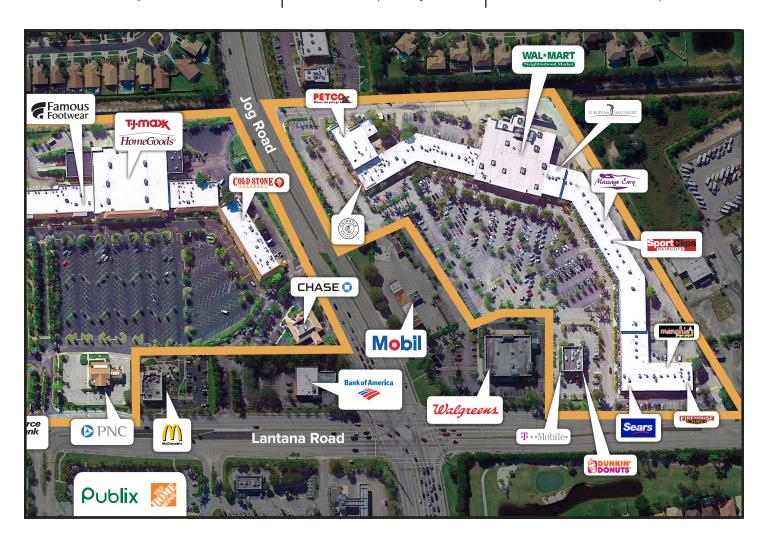

**LAT:** 26.587505 | **LONG:** -81.148531

GLA: 105,550 SQ. FT

TRAFFIC COUNTS: 68,500 DAILY

Lantana Square is a 105,550 square foot shopping center located on the southwest corner of Jog Road and Lantana Road in Lake Worth, Florida.

The center is shadow anchored by Walmart Neighborhood Market, and is home to several tenants catering to the young families in the area: Petco, Chipotle, That's Dancing, Picasso's Pottery, Sylvan Learning Center, Korea Tae Kwon Do and others, making Lantana Square an ideal location for retailers servicing the local

residents. The area surrounding Lantana Square is comprised of approximately 300,000 residents in a 5-mile radius, with an average household income of approximately \$84,000 in a 1-mile radius, and a traffic count of over 68,000 cars daily.

## **Key Tenants**

- ▶ Walmart Neighborhood Market
- ▶ Walgreens
- Petco
- ▶ Chipotle Mexican Grill
- Orangetheory Fitness
- Sears Home **Appliance**
- ▶ Firehouse Subs

- Sylvan Learning Center
- ▶ European Wax Center
- Dunkin Donuts
- Menchie's Frozen Yogurt
- Sport Clips
- ► T-Mobile
- Massage Envy