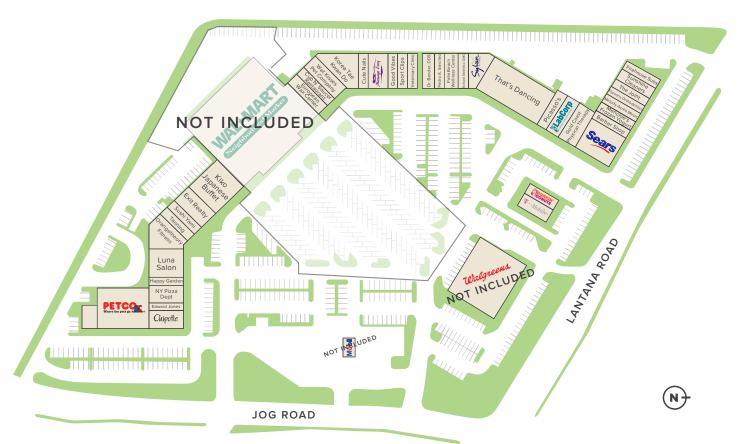

**LAT:** 26.587505 | **LONG:** -81.148531

GLA: 105,550 SQ. FT

TRAFFIC COUNTS: 68,500 DAILY

Lantana Square is a 105,550 square foot shopping center located on the southwest corner of Jog Road and Lantana Road in Lake Worth, Florida.

The center is shadow anchored by Walmart Neighborhood Market, and is home to several tenants catering to the young families in the area: Petco, Chipotle, That's Dancing, Picasso's Pottery, Sylvan Learning Center, Korea Tae Kwon Do and others, making Lantana Square an ideal location for retailers servicing the local

## **Key Tenants**

- ▶ Walmart Neighborhood Market
- ▶ Walgreens
- Petco
- ▶ Chipotle Mexican Grill
- Orangetheory Fitness
- Sears Home **Appliance**
- ▶ Firehouse Subs

- Sylvan Learning Center
- ▶ European Wax Center
- Dunkin Donuts
- Menchie's Frozen Yogurt
- Sport Clips
- ► T-Mobile
- Massage Envy