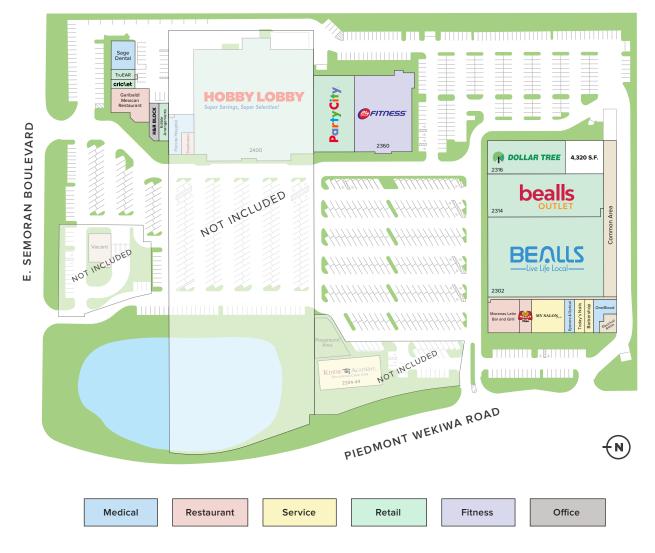

### **GLA:** 170,413 SQ. FT

#### Piedmont Plaza is a 170,000 square foot neighborhood shopping center located on the southeast corner of E. Semoran Boulevard and Piedmont Wekiwa Road in Apopka, Florida.

The Center is anchored by 24 Hour Fitness, Party City, Bealls Department Store, Bealls Outlet, Dollar Tree and is shadow anchored by Hobby Lobby. Piedmont Plaza shares the intersection with Ross Dress For Less, Marshalls, Bed Bath & Beyond and Regal Cinemas, and benefits from a traffic count of 80,000 cars per day and a strong residential neighborhood surrounding the shopping center. Located about 16 miles northwest of Downtown Orlando, the Apopka area has become the second fastest growing city in the tri-county area.

# Key Tenants Party City Bealls Department 24 Hour Fitness Store My Salon Suite Hobby Lobby Bealls Outlet Marco's Pizza H&R Block