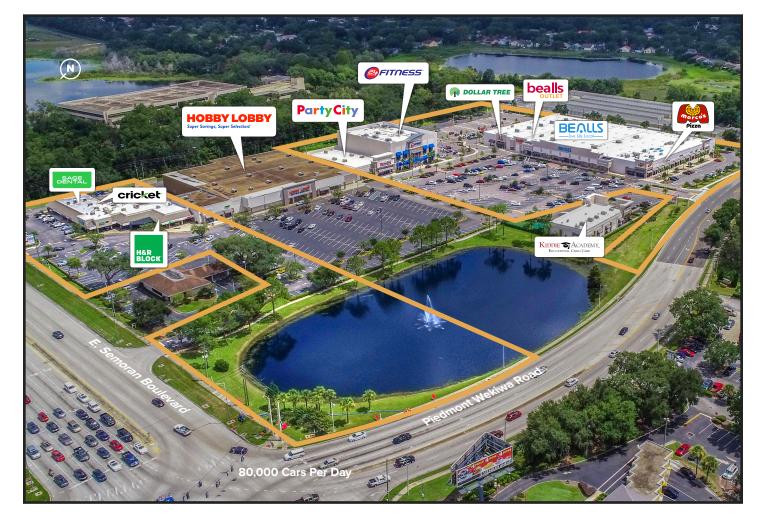

#### Piedmont Plaza is a 170,000 square foot neighborhood shopping center located on the southeast corner of E. Semoran Boulevard and Piedmont Wekiwa Road in Apopka, Florida.

The Center is anchored by 24 Hour Fitness, Party City, Bealls Department Store, Bealls Outlet, Dollar Tree and is shadow anchored by Hobby Lobby. Piedmont Plaza shares the intersection with Ross Dress For Less, Marshalls, Bed Bath & Beyond and Regal Cinemas, and benefits from a traffic count of 80,000 cars per day and a strong residential neighborhood surrounding the shopping center. Located about 16 miles northwest of Downtown Orlando, the Apopka area has become the second fastest growing city in the tri-county area.

# Key Tenants Party City Bealls Department 24 Hour Fitness Store My Salon Suite Hobby Lobby Bealls Outlet Marco's Pizza H&R Block