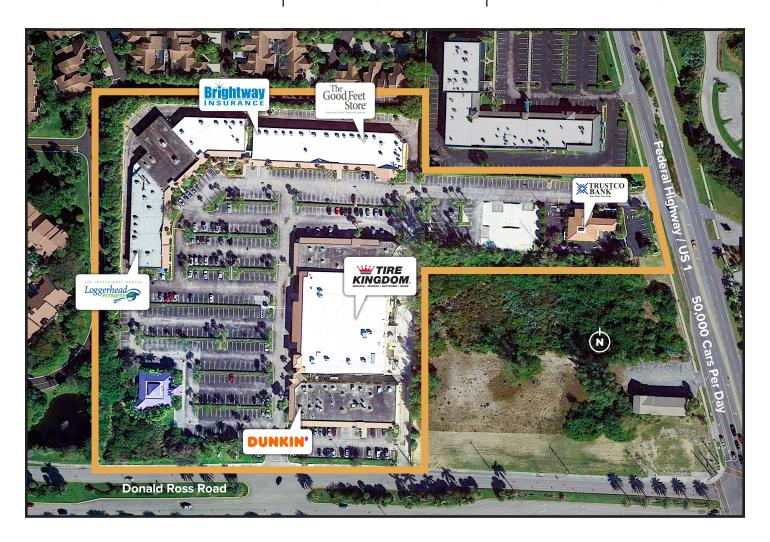

## Plaza La Mer is a 111,000 square foot shopping center located on the northwest corner of U.S. Highway 1 and Donald Ross Road in Juno Beach, Florida.

The Center is home to the corporate offices of Tire Kingdom, Dunkin Donuts, Kirby's Pub and Loggerhead Fitness, all creating a steady stream of daily traffic. The surrounding area boasts strong demographics with an average

household income of over \$155,000 in a 1-mile radius. Juno Beach is a great residential location as well as a seasonal resort area, and its location on the Atlantic Ocean is one of the most desirable areas of Palm Beach County.

| Key Tenants             |                                              |  |  |
|-------------------------|----------------------------------------------|--|--|
| ◆ Loggerhead<br>Fitness | ◆ Trustco Bank                               |  |  |
| ◆ Dunkin Donuts         | <ul><li>Ground Swell<br/>Surf Shop</li></ul> |  |  |
| ◆ Tire Kingdom          | ◆ Brightway<br>Insurance                     |  |  |
| ◀ Kirby's Pub           | ◆ Grace's Fine                               |  |  |
| ◆ Native Yoga           | Foods                                        |  |  |