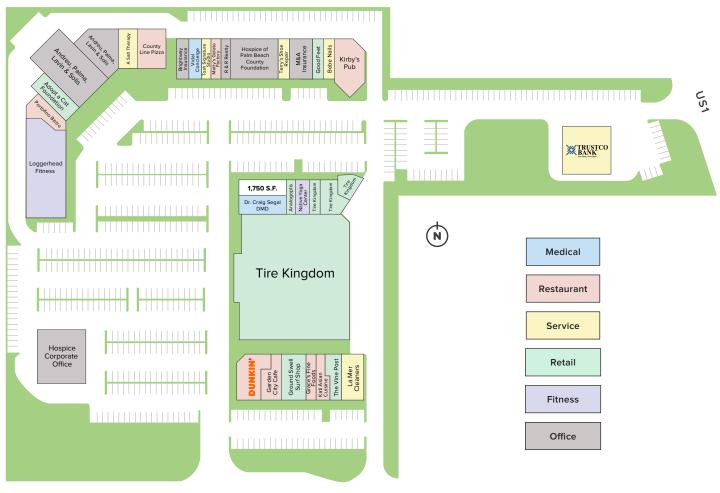

## Plaza La Mer is a 111,000 square foot shopping center located on the northwest corner of U.S. Highway 1 and Donald Ross Road in Juno Beach, Florida.

The Center is home to the corporate offices of Tire Kingdom, Dunkin Donuts, Kirby's Pub and Loggerhead Fitness, all creating a steady stream of daily traffic. The surrounding area boasts strong demographics with an average

| Key Tenants             |                                              |  |  |
|-------------------------|----------------------------------------------|--|--|
| ◆ Loggerhead<br>Fitness | ◆ Trustco Bank                               |  |  |
| ◆ Dunkin Donuts         | <ul><li>Ground Swell<br/>Surf Shop</li></ul> |  |  |
| ◆ Tire Kingdom          | ◆ Brightway<br>Insurance                     |  |  |
| ◀ Kirby's Pub           | ◆ Grace's Fine                               |  |  |
| ◆ Native Yoga           | Foods                                        |  |  |